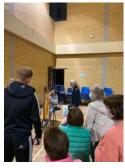

Friday Night Social @ 7pm had a visit from harpist John Thomas. So lovely to see friends and relax. Book in through: Eva@conwy-connect.org.uk

Diary dates: Nov 19<sup>th</sup> Dec 3<sup>rd</sup> /17<sup>th</sup> Jan 7<sup>th</sup> / 21<sup>st</sup>