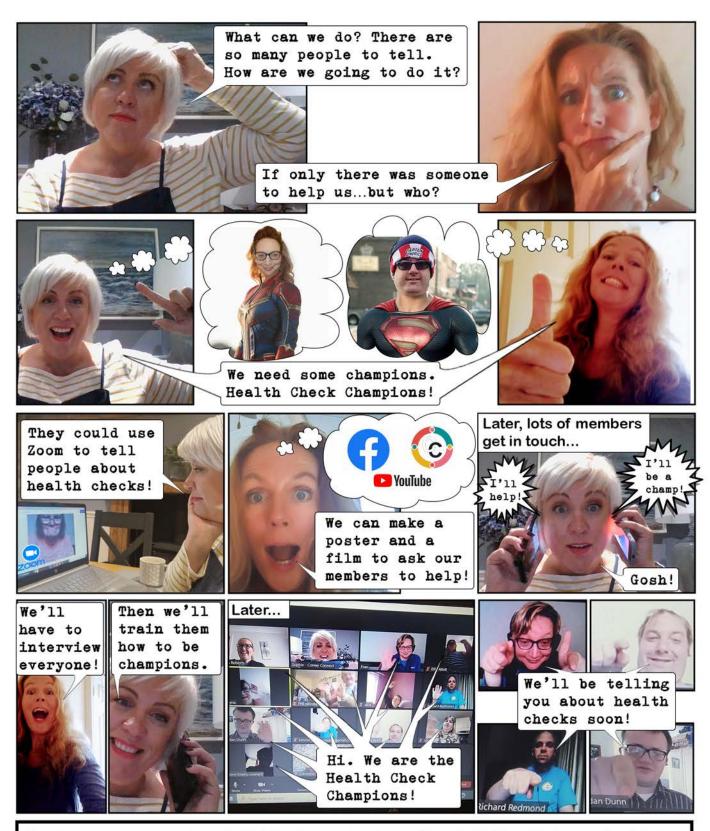

Conwy Connect has an exciting new service. The Health Check Service is funded by the North Wales Together Transformation Service.

We have a team of people who are our 'Health Check Champions'. We can come and do a workshop for you around Health Checks.

Throughout this magazine you will find Conwy Connect 'Star Cards', where you can find out more about our new recruits.

Health Check Officer

Want to know more about having a Health Check? Come along to one of our Health Check Workshops. We will tell you all about Health Checks, what to expect, and why they are important. If you would like to come along, and live in Conwy, Gwynedd or Denbigshire, contact Sophie on sophie@conwy-connect.org.uk. If you live in Denbigshire, Flintshire or Wrexham, contact Geraldine on geraldine@conwy-connect.org.uk. We would love to hear from you.